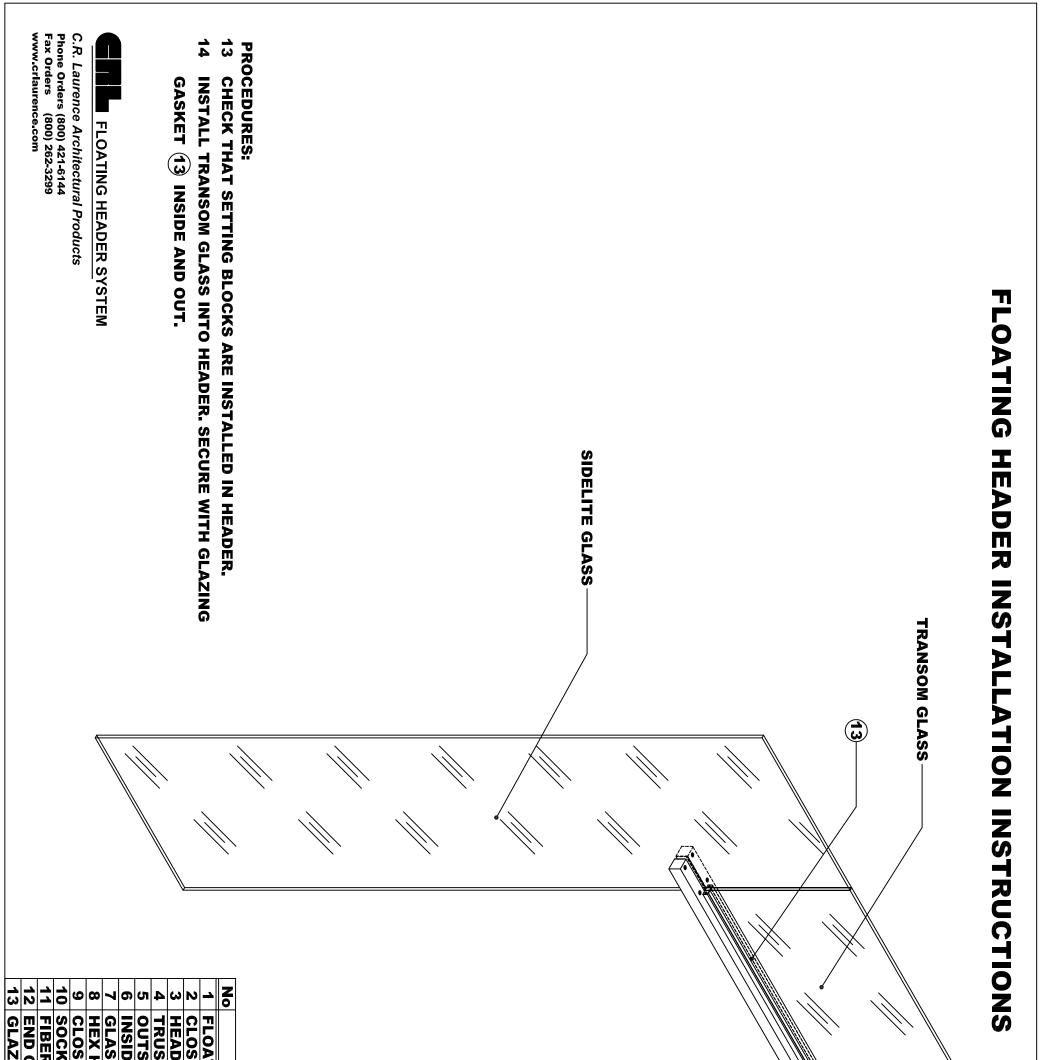

| DESCRIPTI<br>ATING HEADE<br>SER COVER PI<br>DER COVER PI<br>SIDE CLAMP EL<br>SIDE CLAMP BL<br>SIDE CLAMP BL<br>SER END PLAT<br>SER END PLAT<br>KET HEAD SCREW<br>SER END PLAT<br>KET HEAD SCREW<br>CAP<br>CAP |   |                  |
|---------------------------------------------------------------------------------------------------------------------------------------------------------------------------------------------------------------|---|------------------|
| R ASSE                                                                                                                                                                                                        | 3 | SIDELITE         |
|                                                                                                                                                                                                               |   | G<br>G<br>A<br>S |
|                                                                                                                                                                                                               |   | <br>S 5<br>S     |