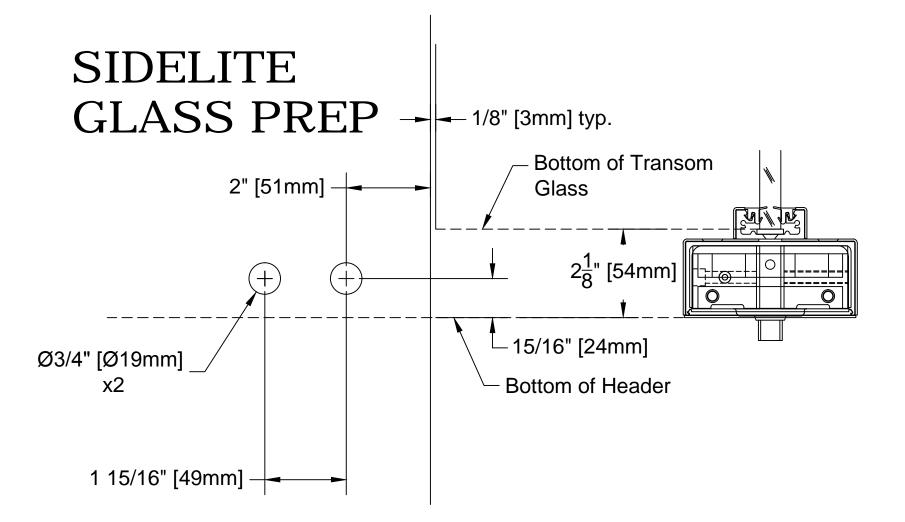

---------------------------------------------------------------------------|---|------------------|
| R ASSE                                                                                                                                                                                                        | 3 | SIDELITE         |
|                                                                                                                                                                                                               |   | G<br>G<br>A<br>S |
|                                                                                                                                                                                                               |   | <br>S 5<br>S     |



Drawing Not To Scale



Drawing Not To Scale