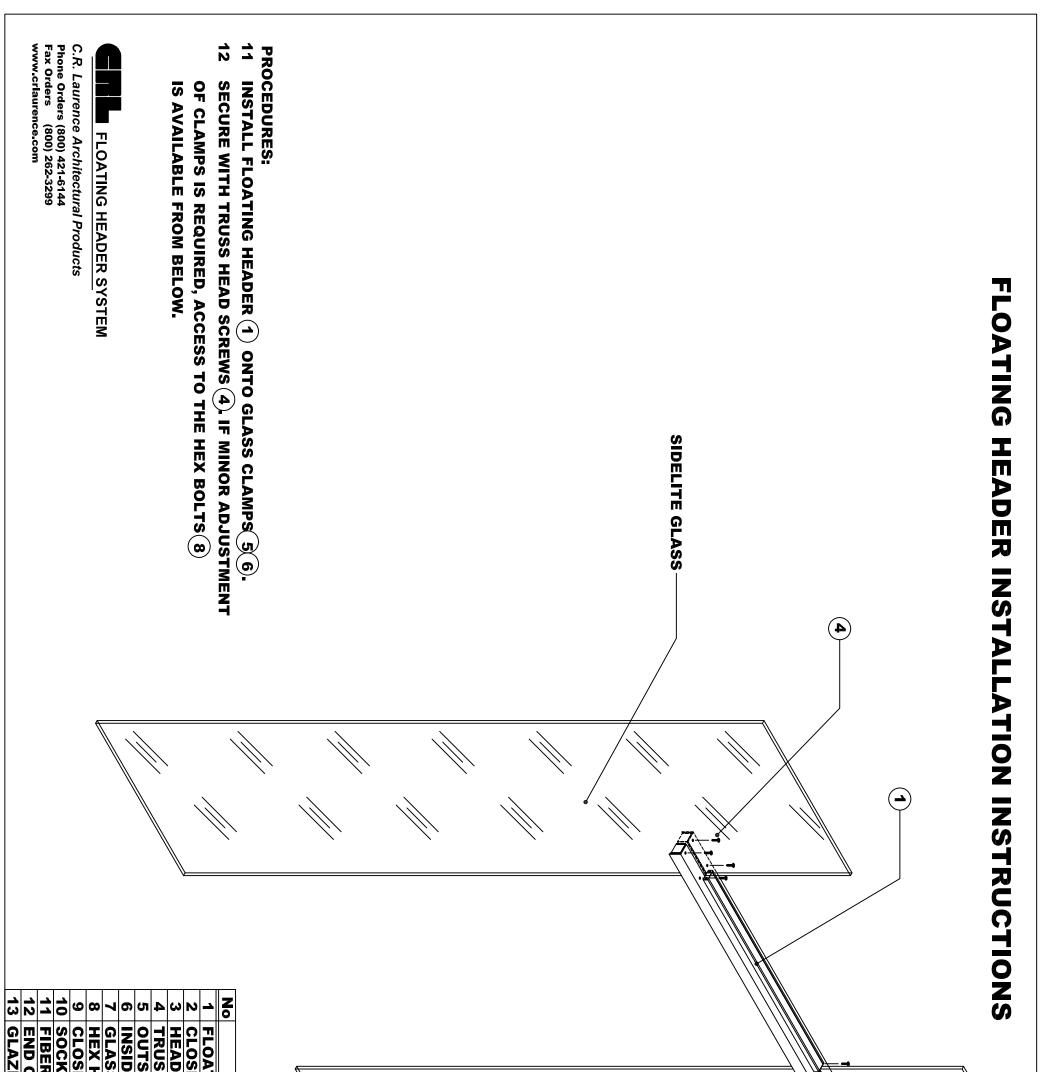

| DESCRIPTIO<br>ATING HEADE<br>SER COVER PI<br>DER COVER PI<br>SS HEAD SCRI<br>SIDE CLAMP BLO<br>SS GROMMET<br>SER END PLAT<br>KET HEAD SCREW<br>SER END PLAT<br>KET HEAD SCI<br>R GASKET<br>CAP |  |                |             |
|------------------------------------------------------------------------------------------------------------------------------------------------------------------------------------------------|--|----------------|-------------|
| PTIONQTYDER ASSEMBLY1R PLATE1R PLATE1CREWS8IP BLOCK2BLOCK2SCREW4SCREW1SCREW2SCREW2SCREW2SCREW2SCREW2SCREW2SCREW2SCREW2SCREW2                                                                   |  | SIDELITE GLASS | PAGE 4 OF 5 |