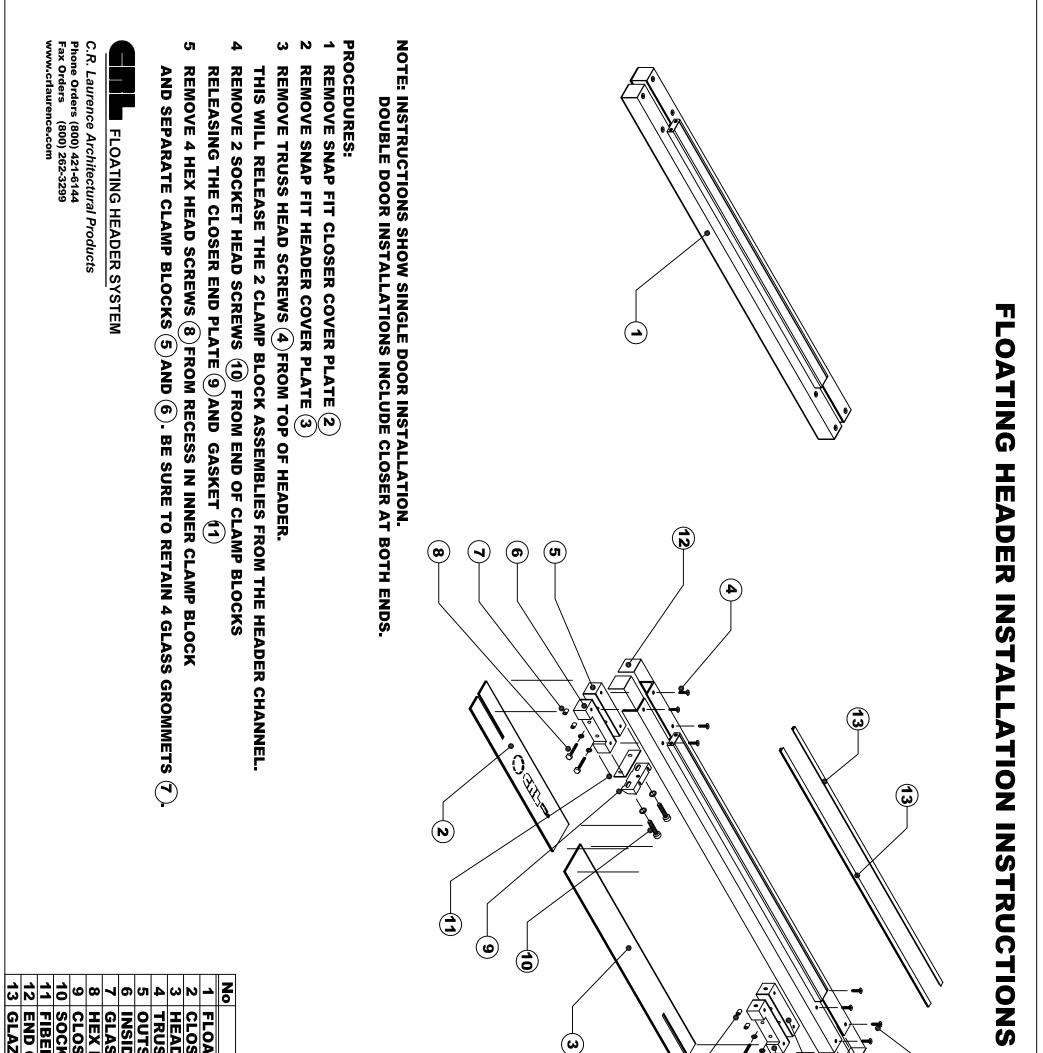

| DESCRIPTION<br>ATING HEADER ASSEMBLY<br>SER COVER PLATE<br>DER COVER PLATE<br>ISS HEAD SCREWS<br>SIDE CLAMP BLOCK<br>DE CLAMP BLOCK<br>SER END PLATE<br>SER END PLATE<br>SER END PLATE<br>KET HEAD SCREW<br>SER END PLATE<br>KET HEAD SCREW<br>IR GASKET<br>ZING GASKET | W A A A A A A A A A A A A A A A A A A A |  |
|-------------------------------------------------------------------------------------------------------------------------------------------------------------------------------------------------------------------------------------------------------------------------|-----------------------------------------|--|
|                                                                                                                                                                                                                                                                         |                                         |  |