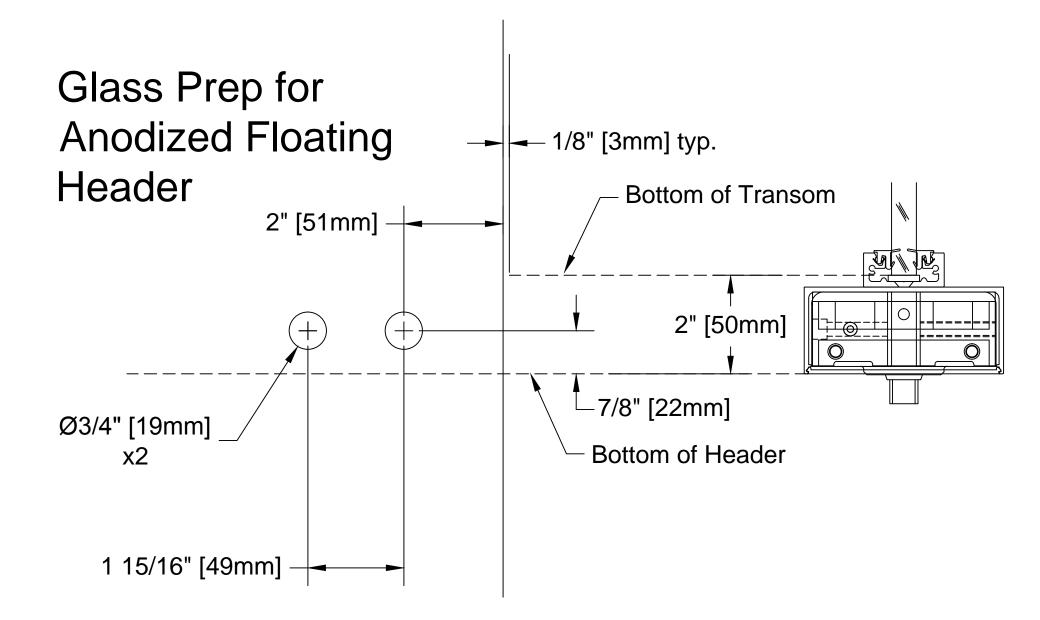

---------------------------------------------------|---|------------------|
| R ASSE                                                                                                                                                                                                        | 3 | SIDELITE         |
|                                                                                                                                                                                                               |   | G<br>G<br>A<br>S |
|                                                                                                                                                                                                               |   | <br>S 5<br>S     |



Drawing Not To Scale



Drawing Not To Scale