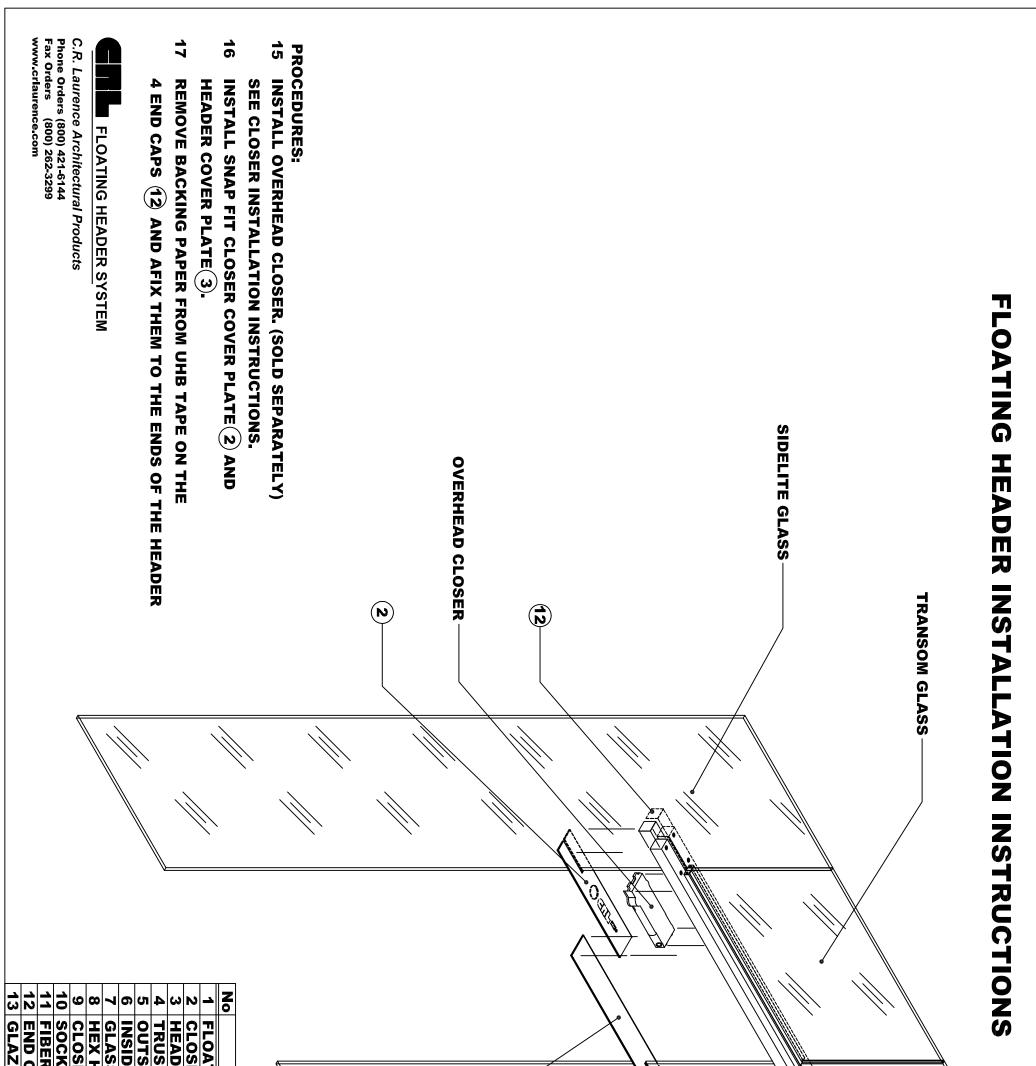

| DESCRIPTION<br>ATING HEADER ASSEMBLY<br>SER COVER PLATE<br>DER COVER PLATE<br>ISS HEAD SCREWS<br>SIDE CLAMP BLOCK<br>DE CLAMP BLOCK<br>SER END PLATE<br>SER END PLATE<br>SER END PLATE<br>KET HEAD SCREW<br>SER END PLATE<br>KET HEAD SCREW<br>IR GASKET<br>ZING GASKET | W A A A A A A A A A A A A A A A A A A A |  |
|-------------------------------------------------------------------------------------------------------------------------------------------------------------------------------------------------------------------------------------------------------------------------|-----------------------------------------|--|
|                                                                                                                                                                                                                                                                         |                                         |  |

| C.R. Laurence Architectural Products<br>Phone Orders (800) 421-6144<br>Fax Orders (800) 262-3299<br>www.crlaurence.com | <ul> <li>PROCEDURES:</li> <li>INSERT GLASS GROMMETS 7 INTO HOLES IN GLASS</li> <li>ALIGN CLAMP BLOCKS 5 6 WITH HOLES AND SECURE WITH HEX-<br/>HEAD SCREWS. DO NOT TIGHTEN SCREWS.DO THIS BOTH SIDES.</li> <li>SECURE CLOSER END PLATE 9 AND GASKET 1 TO CLAMP<br/>BLOCKS WITH SOCKET HEAD SCREWS 10 . DO NOT TIGHTEN SCREWS.</li> <li>ALIGN CLAMP BLOCKS 5 6 WITH LEVEL AND TIGHTEN SCREWS.</li> <li>TIGHTEN SOCKET HEAD SCREWS 10 SECURING CLOSER END PLATE.</li> </ul> | SIDELITE GLASS |  | FLOATING HEADER INSTAL |
|------------------------------------------------------------------------------------------------------------------------|--------------------------------------------------------------------------------------------------------------------------------------------------------------------------------------------------------------------------------------------------------------------------------------------------------------------------------------------------------------------------------------------------------------------------------------------------------------------------|----------------|--|------------------------|
|                                                                                                                        |                                                                                                                                                                                                                                                                                                                                                                                                                                                                          |                |  | LATION INSTRUCTIONS    |

| SIDELITE<br>R PLATE<br>R PLATE<br>BLOCK<br>BLOCK |             |  |           |  |  | DESCRIF | ATING HEA | S HEAD S | E CLAMP | S GROMM | RGASKET | ZING GASKET |
|--------------------------------------------------|-------------|--|-----------|--|--|---------|-----------|----------|---------|---------|---------|-------------|
|                                                  | PAGE 3 OF 5 |  | ELITE GLA |  |  |         | <b>~</b>  |          |         |         |         |             |

| DESCRIPTIO<br>ATING HEADE<br>SER COVER PI<br>DER COVER PI<br>SS HEAD SCRI<br>SIDE CLAMP BLO<br>SS GROMMET<br>SER END PLAT<br>KET HEAD SCREW<br>SER END PLAT<br>KET HEAD SCI<br>R GASKET<br>CAP |  |                |             |
|------------------------------------------------------------------------------------------------------------------------------------------------------------------------------------------------|--|----------------|-------------|
| PTIONQTYDER ASSEMBLY1R PLATE1R PLATE1CREWS8IP BLOCK2BLOCK2SCREW4SCREW1SCREW2SCREW2SCREW2SCREW2SCREW2SCREW2SCREW2SCREW2SCREW2                                                                   |  | SIDELITE GLASS | PAGE 4 OF 5 |

| DESCRIPTI<br>ATING HEADE<br>SER COVER PI<br>DER COVER PI<br>SIDE CLAMP EL<br>SIDE CLAMP BL<br>SIDE CLAMP BL<br>SER END PLAT<br>SER END PLAT<br>KET HEAD SCREW<br>SER END PLAT<br>KET HEAD SCREW<br>CAP<br>CAP |   |                  |
|---------------------------------------------------------------------------------------------------------------------------------------------------------------------------------------------------------------|---|------------------|
| R ASSE                                                                                                                                                                                                        | 3 | SIDELITE         |
|                                                                                                                                                                                                               |   | G<br>G<br>A<br>S |
|                                                                                                                                                                                                               |   | <br>S 5<br>S     |