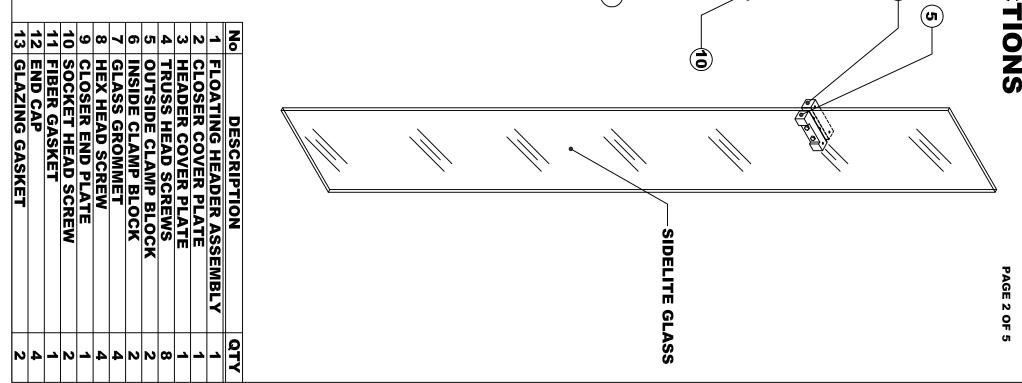

| C.R. Laurence Architectural Products<br>Phone Orders (800) 421-6144<br>Fax Orders (800) 262-3299<br>www.crlaurence.com | <ul> <li>PROCEDURES:</li> <li>INSERT GLASS GROMMETS 7 INTO HOLES IN GLASS</li> <li>ALIGN CLAMP BLOCKS 5 6 WITH HOLES AND SECURE WITH HEX-<br/>HEAD SCREWS. DO NOT TIGHTEN SCREWS.DO THIS BOTH SIDES.</li> <li>SECURE CLOSER END PLATE 9 AND GASKET 1 TO CLAMP<br/>BLOCKS WITH SOCKET HEAD SCREWS 10 . DO NOT TIGHTEN SCREWS.</li> <li>ALIGN CLAMP BLOCKS 5 6 WITH LEVEL AND TIGHTEN SCREWS.</li> <li>TIGHTEN SOCKET HEAD SCREWS 10 SECURING CLOSER END PLATE.</li> </ul> | SIDELITE GLASS |  | FLOATING HEADER INSTAL |
|------------------------------------------------------------------------------------------------------------------------|--------------------------------------------------------------------------------------------------------------------------------------------------------------------------------------------------------------------------------------------------------------------------------------------------------------------------------------------------------------------------------------------------------------------------------------------------------------------------|----------------|--|------------------------|
|                                                                                                                        |                                                                                                                                                                                                                                                                                                                                                                                                                                                                          |                |  | LATION INSTRUCTIONS    |