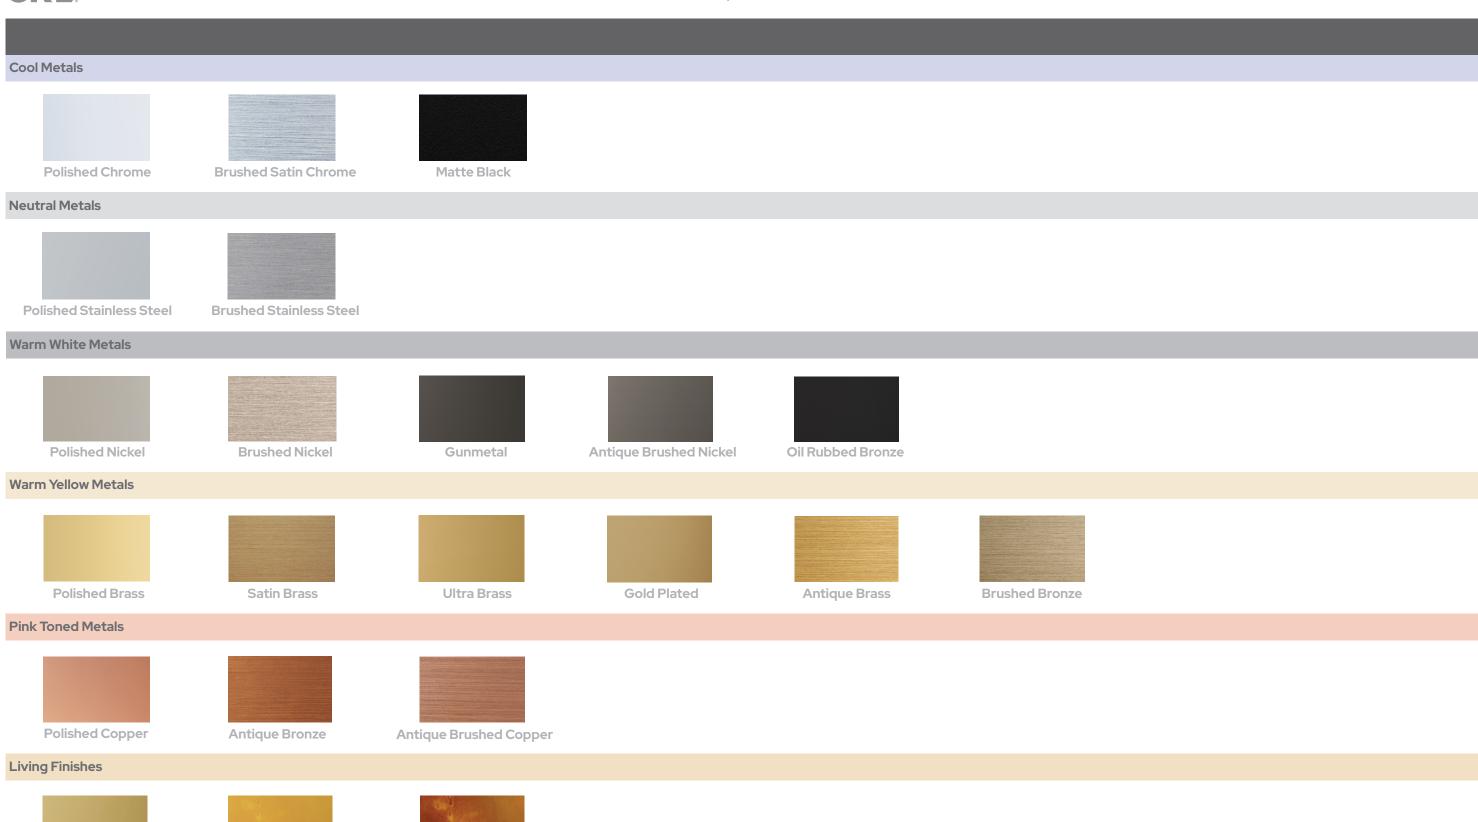

## CRL. SHOWER HARDWARE FINISH CROSS REFERENCE GUIDE | CRL Finishes

| CRL                      | Kohler®                 | Moen®                    | Delta®                    | Brizo®                     | Kallista®         | Waterworks®      | California Faucets®   |
|--------------------------|-------------------------|--------------------------|---------------------------|----------------------------|-------------------|------------------|-----------------------|
| ool Metals               |                         |                          |                           |                            |                   |                  |                       |
| Polished Chrome          | Polished Chrome         | Chrome                   | Chrome                    | Chrome                     | Chrome            | Polished Chrome  | Polished Chrome       |
| Brushed Satin Chrome     | Brushed Chrome          | Brushed Chrome           |                           |                            |                   |                  | Satin Chrome          |
| Matte Black              | Matte Black             | Matte Black              |                           | Matte Black                | Matte Black       |                  | Matte Black           |
| eutral Metals            |                         |                          |                           |                            |                   |                  |                       |
| Polished Stainless Steel |                         |                          |                           |                            | Nickel Silver     |                  |                       |
| Brushed Stainless Steel  | Vibrant Stainless Steel | Classic Stainless        |                           |                            | Stainless         |                  | Ultra Stainless Steel |
| arm White Metals         |                         |                          |                           |                            |                   |                  |                       |
| Polished Nickel          | Vibrant Polished Nickel | Lifeshine Stainless      |                           | Brilliance Polished Nickel | Polished Nickel   | Nickel           | Polished Nickel       |
| Brushed Nickel           | Vibrant Brushed Nickel  | Lifeshine Brushed Nickel | Brilliance Stainless      | Satin Nickel               | Brushed Nickel    | Matte Nickel     | Satin Nickel          |
| Gunmetal                 | Vibrant Titanium        | Black Stainless          |                           |                            |                   | Burnished Nickel |                       |
| Antique Brushed Nickel   |                         | Black Stainless          | Black Stainless           | Luxe Steel                 | Gunmetal          | Dark Nickel      | Graphite              |
| Oil Rubbed Bronze        | Oil Rubbed Bronze       | Oil Rubbed Bronze        | Oil Rubbed Bronze         | Cocoa Bronze               |                   | Dark Brass       | Rustico Bronze        |
| arm Yellow Metals        |                         |                          |                           |                            |                   |                  |                       |
| Polished Brass           | Vibrant Polished Brass  |                          | Brilliance Polished Brass |                            |                   | Brass            | Polished Brass        |
| Satin Brass              |                         |                          |                           |                            |                   |                  | Satin Brass           |
| Ultra Brass              |                         |                          |                           |                            |                   | Gold             | Lifetime Polished Gol |
| Gold Plated              |                         |                          |                           | Polished Gold              | French Gold       |                  | French Gold           |
| Antique Brass            |                         |                          |                           |                            |                   |                  | Antique Brass Flat    |
| Brushed Bronze           | Vibrant Brushed Bronze  |                          | Champagne Bronze          | Luxe Gold                  |                   |                  | Satin Bronze          |
| ink Toned Metals         |                         |                          |                           |                            |                   |                  |                       |
| Polished Copper          |                         |                          |                           |                            |                   | Copper           |                       |
| Antique Bronze           |                         |                          |                           | Venetian Bronze            |                   |                  | Antique Copper Flat   |
| Antique Brushed Copper   |                         |                          |                           |                            |                   |                  | Antique Copper Flat   |
| ving Finishes            |                         |                          |                           |                            |                   |                  |                       |
| Unlacquered Brass        |                         |                          |                           |                            | Unlacquered Brass | Burnished Brass  | Polished Brass Uncoa  |