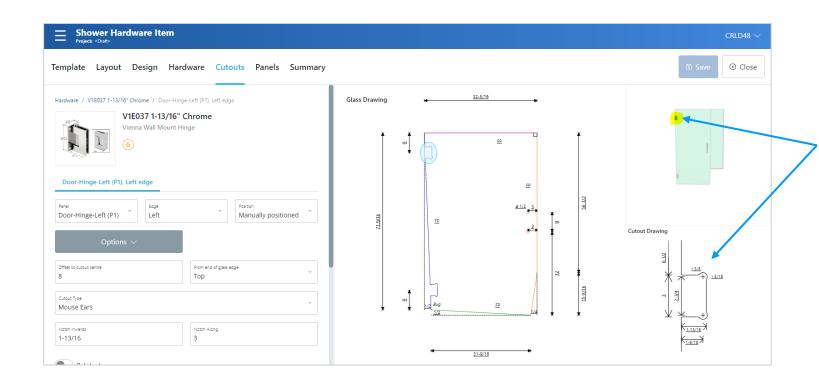

# **Cutouts Page**

By double clicking on hinge (yellow), it will display image below - shows individual panel, cutout and 3D view.