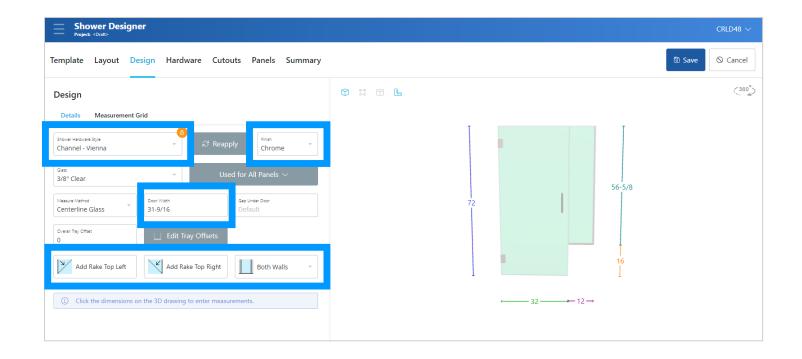

# Design Page

- Add Dimensions/Outages
- Select Hardware Style
- Select Finish
- Rakes
- Door Width

Once all selected/entered hit **Save** top right corner