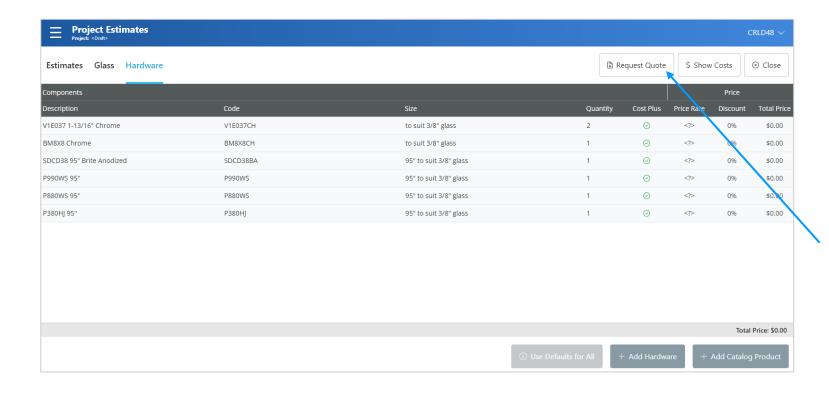

## Order Hardware

When you select Order Hardware on previous screen, it will bring you to this screen to Request Quote/Order Hardware