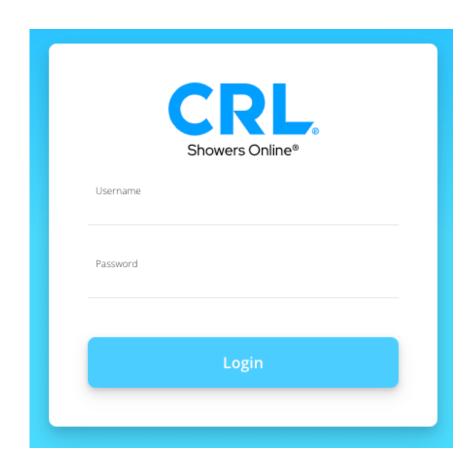

# How to log in

#### **Access this link:**

https://solimp.crlaurence.com/SOL\_API/ShowerApp/

#### **Username:**

Acct.#

#### **Set your password:**

https://solimp.crlaurence.com/SOL\_API/PasswordReset?token=SPpyGnhNKIHh1J\_G

Link will be provided so that you can set your own password