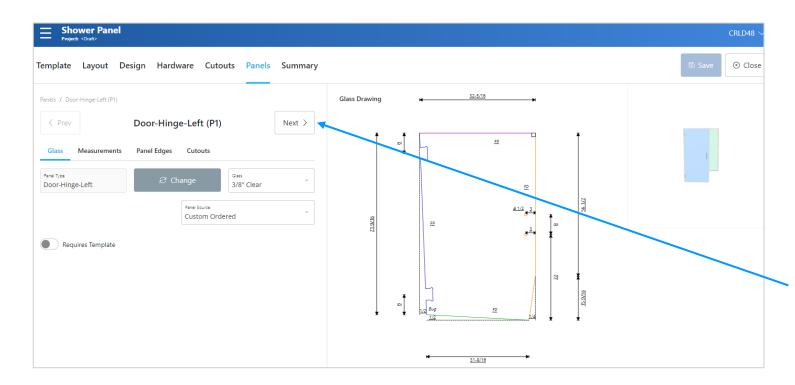

# Panels Page

This page will list individual panels showing exact glass dimensions.

Select **Next** to view other panels