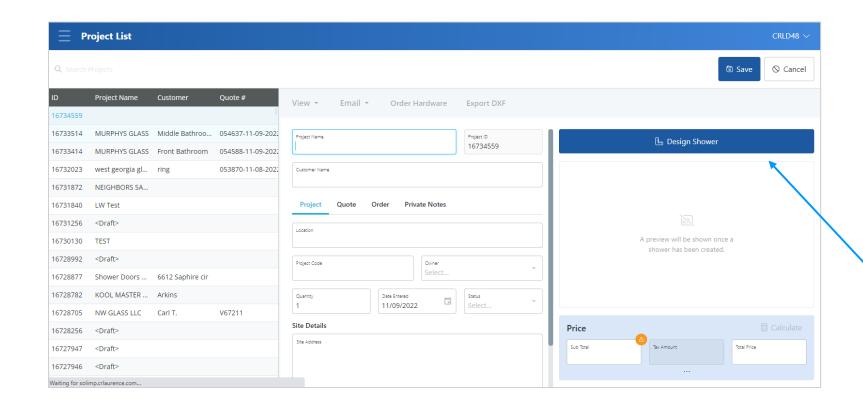

# Start New Design

In this screen you would input Project Name(Customer Co. name-internal) and fill out form as needed.

You would then select **Design Shower** to start design.