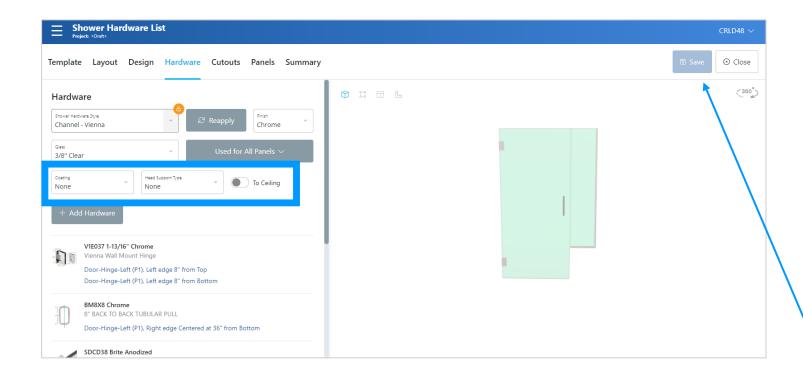

# Hardware Page

In this screen you may add/remove/change hardware

- Add coating for glass
- Add head support
- Indicate if application is going to ceiling

Once all selected/entered hit **Save** top right corner