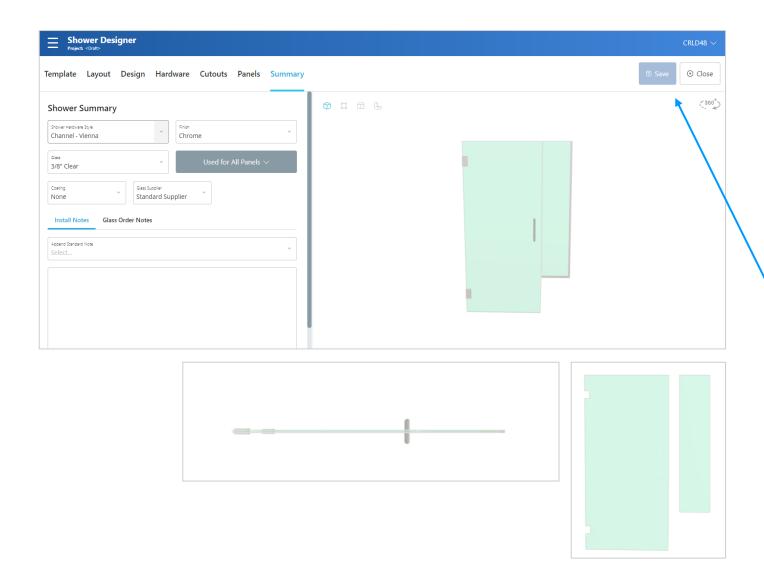

# Summary Page

#### Views:

- 3D
- Overhead
- Broken Down

May add installation notes and glass order notes

Select **Save** and then Close at the top right corner once done.