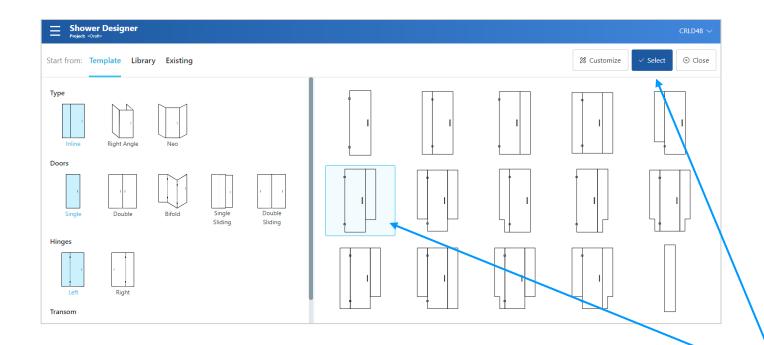

## **Template Selection**

This screen displays numerous templates available for your application

If desired template is not displayed, select the one closest to it and you can always modify/change on the next screen.

Once you find desired template click on it to highlight and hit **Select** - top right of screen