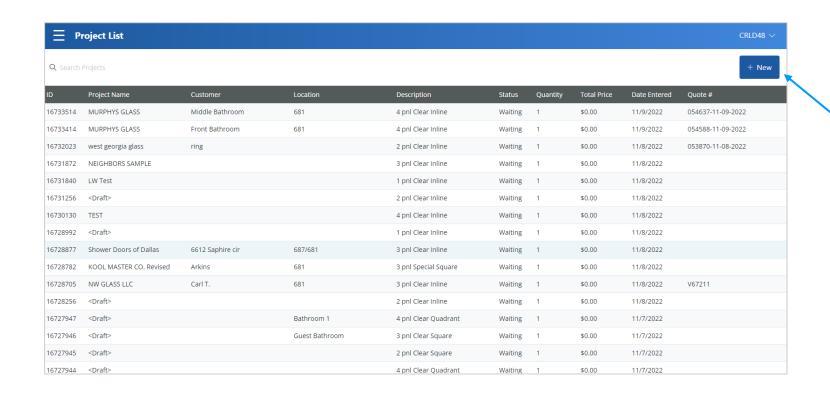

## Create New Project

This is what the home page looks like at first log in. You would select **New** on the top right corner to begin creating a shower.