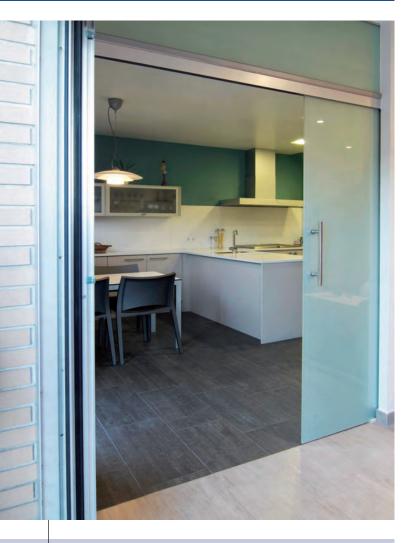

## **NEW CRL280** Glass **Sliding Door System**

- Sleek European Design for Use With 5/16", 3/8" or 1/2" (8, 10 or 12 mm) Tempered Glass
- Can be Installed With or Without Fixed Panels
- Header Mounts to Wall, Ceiling, Frame, or Glass Transom
- Minimal Glass Fabrication Required
- Can Accommodate Panels up to 176 Pounds (80 kg)
- Available in Satin Anodized Finish
- Custom Clad Finishes Available in Brushed or Polished Stainless Steel, Brushed or Polished Brass