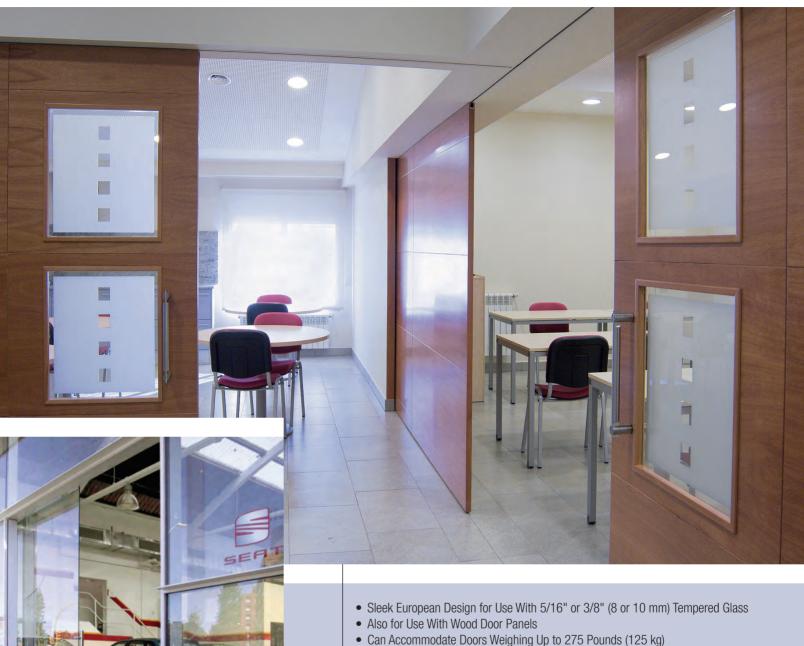

## **NEW CRL280** Glass **Sliding Door System**

- Sleek European Design for Use With 5/16", 3/8" or 1/2" (8, 10 or 12 mm) Tempered Glass
- Can be Installed With or Without Fixed Panels
- Header Mounts to Wall, Ceiling, Frame, or Glass Transom
- Minimal Glass Fabrication Required
- Can Accommodate Panels up to 176 Pounds (80 kg)
- Available in Satin Anodized Finish
- Custom Clad Finishes Available in Brushed or Polished Stainless Steel, Brushed or Polished Brass