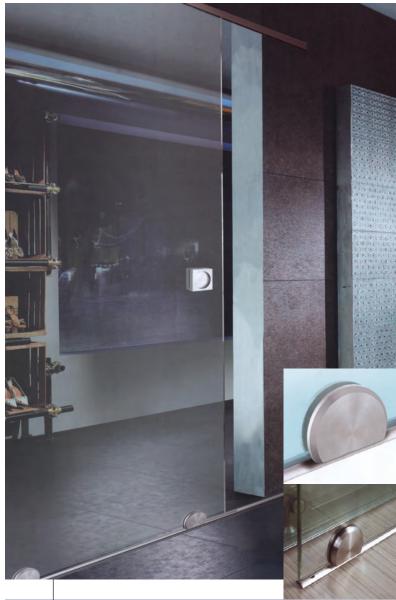

## **NEW CRL GSDH** Glass **Sliding Door System**

- Quick and Easy Installation
- Designed for use with 5/16", 3/8", or 1/2" (8, 10, or 12 mm) Tempered Glass
- Available in Brushed or Polished Stainless Steel
- Unique Patch Rollers Provide Minimal Hardware for a Truly 'All-Glass' Look