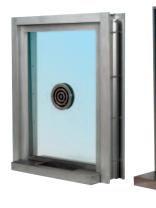

## "DW" Series Manual Deluxe Service Windows

DW5000P Pictured With No Track Under Sliding Panels and Keyed Locks BFW2A