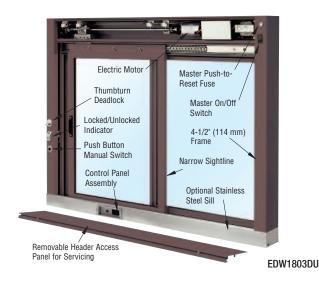

## "EDW" Series Electric Fully Automatic Deluxe Service Windows

- Each Unit is Custom Fabricated to Fit Opening
- Available in Single or Double Sliding Panels
- Electro/Mechanical Operation (Requires 115V AC)
- Removable Access Panel for Easy Servicing
- . Hundreds of Available Colors