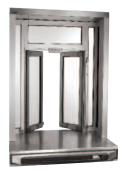

## "BFW" Series Manual Bi-Fold Service Windows

Available in Stock

Sizes

Flush Mount Manual Model (Viewed from Clerk's Side) BFW1DU

Projected Manual Model (Viewed from Clerk's Side) BFW2DU

- Each Unit is Custom Fabricated to Fit Opening
- Sliding and Bi-Fold Configurations
   With Self-Closing Mechanisms
- Removable Access Panel for Easy Servicing
- . Hundreds of Available Colors
- Drawings and Specifications
   Are Available at crlaurence.com