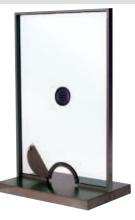

iding Panels
- Electro/Mechanical Operation (Requires 115V AC)
- Removable Access Panel for Easy Servicing
- . Hundreds of Available Colors



## Interior Use Pass-Thru Windows

- Horizontal Sliding Pass-Thru Window Assemblies

   Custom Cut to Your Specifications for Opening Width and Height
- Shipped Knocked Down and Ready to Assemble
- You Supply the Labor and Glass
- Two Attractive Finishes: Satin Anodized or Duranodic Bronze
- Six Designs to Choose From; Florence, Fawn, Arlene, Daisy, Barbara, and Diane
- . Some Models Available With Screens





## **Custom Transaction Windows** Manufactured By C.R. Laurence

- Four Frame Types to Choose From
- Bullet Resistant and Non-Bullet Resistant Models
- Made to Your Specifications
- Quick Lead Times
- Plus a Full Line of Accessory Items









## **CRL Partition Posts and Sneeze Guards**

- · Available in Square and Round Profiles
- Many Architectural Finishes Available
- Designer Cap and Base Options
- Several Glass Attachment Choices
- Stock Sizes for Immediate Shipment
- Custom Sizes in 3 to 10 Working Days









### FOR MORE INFORMATION ON OTHER CRL PRODUCTS SEE SWEET'S SECTIONS:

05 58 00/CRL-8838 COLUMN COVERS 05 73 00/CRL-5341 STRUCTURAL HEAVY GLASS RAILING 07 42 00/CRL-8840 ROOFING AND SIDING PANELS 08 42 00/CRI -1676 **ENTRANCES & STOREFRONTS** 08 42 00/CRM-4545 **ENTRANCES & STOREFRONTS** Facilities & Owners 08 44 26.11/CRL-8621 STRUCTURAL GLASS CURTAIN WALLS 08 71 00/CRL-3069 DOOR HARDWARE 08 71 00 14/CBI -7154 STACKING PARTITION SYSTEMS 10 28 19/CRL-3068 TUB & SHOWER DOOR ENCLOSURES 10 71 13/CRL-8843 EXTERIOR