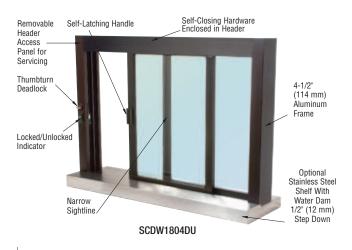

ass, or a 1/2" (12 mm) insulating glass unit. Available finishes are satin anodized, duranodic bronze, any of the RAL powder paint colors, and custom Kynar® paint colors.

## "DW" Series Manual Deluxe Service Windows



DW5000P Pictured With No Track Under Sliding Panels and Keyed Locks BFW2A

## "BFW" Series Manual Bi-Fold Service Windows

Available in Stock

Sizes



Flush Mount Manual Model (Viewed from Clerk's Side) BFW1DU



Projected Manual Model (Viewed from Clerk's Side) BFW2DU

- Each Unit is Custom Fabricated to Fit Opening
- Sliding and Bi-Fold Configurations
   With Self-Closing Mechanisms
- Removable Access Panel for Easy Servicing
- . Hundreds of Available Colors
- Drawings and Specifications
   Are Available at crlaurence.com



## "SCDW" Series Self-Closing Deluxe Windows



## "SCBFW" Series Semi-Automatic Bi-Fold Service Window



in Stock or Custom Sizes

Available



Flush Mount Semi-Automatic Model (Viewed from Clerk's Side) SCBFW1DU

Projected Semi-Automatic Model (Viewed from Clerk's Side) SCBFW2A

## **Fully-Automatic Service Windows**

## "EDW" Series Electric Fully Automatic Deluxe Service Windows

- Each Unit is Custom Fabricated to Fit Opening
- Available in Single or Double Sliding Panels
- Electro/Mechanical Operation (Requires 115V AC)
- Removable Access Panel for Easy Servicing
- . Hundreds of Available Colors



## Interior Use Pass-Thru Windows

- Horizontal Sliding Pass-Thru Window Assemblies

   Custom Cut to Your Specifications for Opening Width and Height
- Shipped Knocked Down and Ready to Assemble
- You Supply the Labor and Glass
- Tw