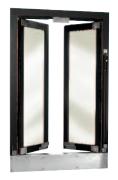

## "BFW" Series Manual Bi-Fold Service Windows

Available in Stock

Sizes

Flush Mount Manual Model (Viewed from Clerk's Side) BFW1DU

Projected Manual Model (Viewed from Clerk's Side) BFW2DU

- Each Unit is Custom Fabricated to Fit Opening
- Sliding and Bi-Fold Configurations
   With Self-Closing Mechanisms
- Removable Access Panel for Easy Servicing
- . Hundreds of Available Colors
- Drawings and Specifications
   Are Available at crlaurence.com