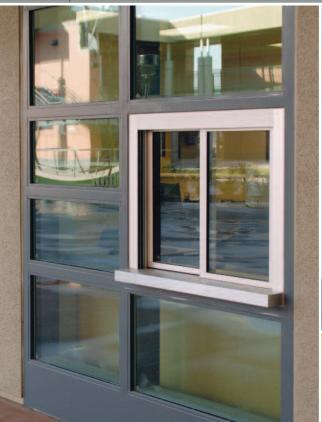

## "DW" Series Manual Deluxe Service Windows

DW5000P Pictured With No Track Under Sliding Panels and Keyed Locks BFW2A