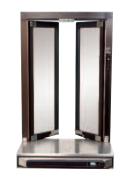

## "SCBFW" Series Semi-Automatic Bi-Fold Service Window

in Stock or Custom Sizes

Available

Flush Mount Semi-Automatic Model (Viewed from Clerk's Side) SCBFW1DU

Projected Semi-Automatic Model (Viewed from Clerk's Side) SCBFW2A