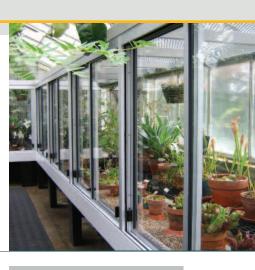

# PASS-THRU AND SERVICE WINDOWS

DRIVE-THRU • WALK UP • FAST FOOD • CONCESSIONS • PHARMACY • HOSPITAL • SECURITY • SPECIAL APPLICATIONS

- STOCK AND CUSTOM SIZES AVAILABLE
- WITH OR WITHOUT SCREENS
- DRAWINGS AND SPECIFICATIONS ARE AVAILABLE AT criaurence.com

## **Manually Operated Service Windows**

- The Perfect Drive-Up Service Window for Fast Food Restaurants, Pharmacies, Dry Cleaners, Etc.
- Each Unit is Custom Fabricated to Fit the Opening
- Six Choices of Sliding Configurations, Plus Bi-Folds to Meet Most Any Design Criteria
- Hundreds of Available Colors
- Drawings and Specifications Are Available at crlaurence.com