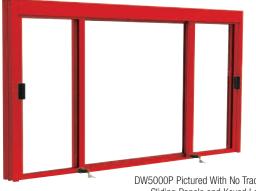

## "DW" Series Manual Deluxe Service Windows

DW5000P Pictured With No Track Under Sliding Panels and Keyed Locks BFW2A