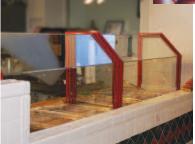

## **CRL Partition Posts and Sneeze Guards**

- · Available in Square and Round Profiles
- Many Architectural Finishes Available
- Designer Cap and Base Options
- Several Glass Attachment Choices
- Stock Sizes for Immediate Shipment
- Custom Sizes in 3 to 10 Working Days

SNEEZE GUARDS/PARTITION POSTS