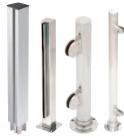

## **CRL Partition Posts and Sneeze Guards**

- · Available in Square and Round Profiles
- Many Architectural Finishes Available
- Designer Cap and Base Options
- Several Glass Attachment Choices
- Stock Sizes for Immediate Shipment
- Custom Sizes in 3 to 10 Working Days

SNEEZE GUARDS/PARTITION POSTS