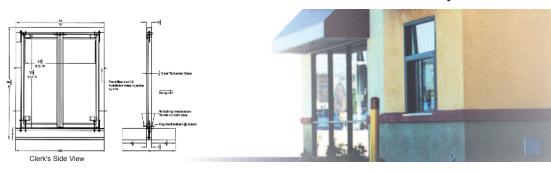

## "EDW" Series Electric Fully Automatic Deluxe Service Windows

- Each Unit is Custom Fabricated to Fit Opening
- Available in Single or Double Sliding Panels
- Electro/Mechanical Operation (Requires 115V AC)
- Removable Access Panel for Easy Servicing
- . Hundreds of Available Colors