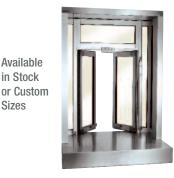

## "SCBFW" Series Semi-Automatic Bi-Fold Service Window

in Stock or Custom Sizes

Available

Flush Mount Semi-Automatic Model (Viewed from Clerk's Side) SCBFW1DU

Projected Semi-Automatic Model (Viewed from Clerk's Side) SCBFW2A