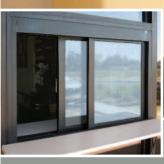

## "BFW" Series Manual Bi-Fold Service Windows

Available in Stock

Sizes

Flush Mount Manual Model (Viewed from Clerk's Side) BFW1DU

Projected Manual Model (Viewed from Clerk's Side) BFW2DU

- Each Unit is Custom Fabricated to Fit Opening
- Sliding and Bi-Fold Configurations
   With Self-Closing Mechanisms
- Removable Access Panel for Easy Servicing
- . Hundreds of Available Colors
- Drawings and Specifications
   Are Available at crlaurence.com