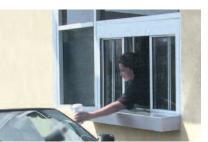

## **Manually Operated Service Windows**

- The Perfect Drive-Up Service Window for Fast Food Restaurants, Pharmacies, Dry Cleaners, Etc.
- Each Unit is Custom Fabricated to Fit the Opening
- Six Choices of Sliding Configurations, Plus Bi-Folds to Meet Most Any Design Criteria
- Hundreds of Available Colors
- Drawings and Specifications Are Available at crlaurence.com

The demand for a heavy-duty use commercial window is certainly a trend in today's fast-paced society. CRL has responded to the wishes of their customers by developing Heavy-Duty Service Windows. Each window comes glazed with a choice of 1/4" (6 mm) tempered, laminated, tinted, or wire glass, or a 1/2" (12 mm) insulating glass unit. Available finishes are satin anodized, duranodic bronze, any of the RAL powder paint colors, and custom Kynar® paint colors.