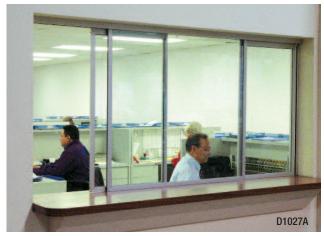

## **Manually Operated Service Windows**

- The Perfect Drive-Up Service Window for Fast Food Restaurants, Pharmacies, Dry Cleaners, Etc.
- Each Unit is Custom Fabricated to Fit the Opening
- Six Choices of Sliding Configurations, Plus Bi-Folds to Meet Most Any Design Criteria
- Hundreds of Available Colors
- Drawings and Specifications Are Available at crlaurence.com

The demand for a heavy-duty use commercial window is certainly a trend in today's fast-paced society. CRL has responded to the wishes of their customers by developing Heavy-Duty Service Windows. Each window comes glazed with a choice of 1/4" (6 mm) tempered, laminated, tinted, or wire glass, or a 1/2" (12 mm) insulating glass unit. Available finishes are satin anodized, duranodic bronze, any of the RAL powder paint colors, and custom Kynar® paint colors.